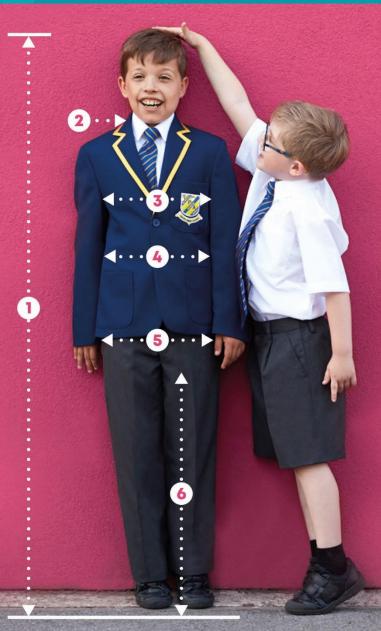

# HOW TO MEASURE YOUR CHILD

Price & Buckland Schoolwear has been created with the growing child in mind and for a comfortable fit. It is generous in size and durable.

We always recommend checking your child's measurements before buying by using our top tips to ensure the best fit.

# 1 HEIGHT

Without shoes, with the back against the wall place feet together flat on the floor. Measure from the top of the head to the ground.

# 2 NECK

Measure around the base of the neck where the shirt collar would normally sit. Leave a little room for comfort.

# **3 CHEST**

Measure the chest at the fullest part placing the tape close up under the arms.

# 4 WAIST

Measure around the natural waistline, at the narrowest part. Leave a little extra room for comfort.

# 5 HIPS

Standing straight, with heels together, measure around the fullest part.

# 6 INSIDE LEG

In bare feet take the measurement from the top of the inside leg to the floor.