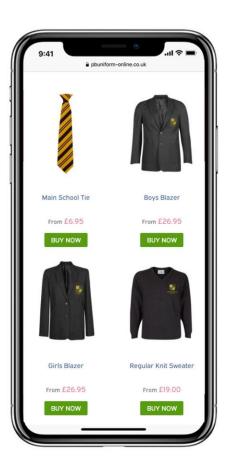

# Joyce Frankland Academy Uniform & PE Kit Information

| DESCRIPTION      | DESCRIPTION                    | COLOUR                                       | AVAILABLE SIZES                                                                | PRICE<br>inlcusive of vat<br>where applicable |
|------------------|--------------------------------|----------------------------------------------|--------------------------------------------------------------------------------|-----------------------------------------------|
|                  | Ma                             | in uniform - Com                             | puolsory Items                                                                 |                                               |
| JOYCEBLAZBPNEWP2 | Boys Blazer<br>with logo       | Navy                                         | 26", 27", 28", 29",30",31",32",33",34",35",                                    | £27.45                                        |
|                  |                                |                                              | 38",40",42",44",48"                                                            | £32.95                                        |
| JOYCEBLAZGNEWP2  | Girls Blazer<br>with logo      | Navy                                         | 27", 28", 29",30",31",32",33",34",35",                                         | £27.45                                        |
|                  |                                |                                              | 38",40",42",44",48"                                                            | £32.95                                        |
|                  | House Stripe Tie               | 6 Houses<br>available                        | 52" Full Tie - please select your house                                        | £5.95                                         |
| JOYCEKILTPNEWP2  | Tartan Skirt                   | Navy/Gold/Red                                | 24" Waist (18" short length)<br>26" waist(20" reg length)                      | £33.00                                        |
|                  |                                |                                              | waist 28", 30",32",34",36",38" reg and long length available while stocks last | £39.50                                        |
|                  | Main Uniform                   | - Optional items                             | if worn must be this item                                                      |                                               |
| JOYCEVNECKPNEWP2 | V Neck Sweater<br>with logo    | Navy                                         | 30",34",36"                                                                    | £16.75                                        |
|                  |                                |                                              | 38", 40"                                                                       | £19.90                                        |
| _                | Additiona                      | l Optional items are a                       | available via the website                                                      |                                               |
|                  |                                | PE kit                                       |                                                                                |                                               |
| JOYCEPOLOUNINEWP | Unisex Sport Polo<br>with logo | Navy/Gold/White                              | 26/28", 28/30", 32/34", 34/36",                                                | £16.00                                        |
|                  |                                |                                              | 38/40", 42/44"                                                                 | £19.20                                        |
| JOYCESHORTPNEWP2 | Rugby Shorts<br>with logo      | Navy                                         | 24/26",                                                                        | £20.00                                        |
|                  |                                |                                              | 28/30", 32/34", 38/40"                                                         | £22.00                                        |
| JOYCERUGBYPNEWP2 | Rugby Top<br>with logo         | Navy/Gold/White                              | 32/34", 34/36"                                                                 | £26.50                                        |
|                  |                                |                                              | 38/40", 42/44"                                                                 | £31.50                                        |
| JOYCESKORTPNEWP2 | PE skort<br>with logo          | Navy/Gold/White                              | 22/24", 24/26",                                                                | £16.50                                        |
|                  |                                |                                              | 28/30", 32/34", 34/36""                                                        | £19.80                                        |
| JOYCEVESTPNEWP2  | PE Vest Top<br>with logo       | Navy/Gold/White                              | 30/32", 32/34"                                                                 | £15.00                                        |
| JOYCETRACKPNEWP2 | PE Tracksuit Top<br>with logo  | Navy/Gold/White                              | 28/30", 30/32", 32/34", XS/34",                                                | £30.00                                        |
|                  |                                |                                              | Med/38", LR/ 40"                                                               | £36.00                                        |
| JOYCETRACKPNEWP2 | PE Track Bottoms<br>with logo  | Navy                                         | 26/28"                                                                         | £26.00                                        |
|                  |                                |                                              | 28/30", 30/32", 32/34", 34/36""                                                | £30.00                                        |
| 6802PBOTT0001    | PE SOCKS                       | 7 House Colours -<br>select correct<br>house | 9/10yrs, 11/12yrs, 13yrs                                                       | £10.00                                        |
|                  |                                |                                              | S, M, L, XL, XXL                                                               | £12.00                                        |
|                  | Additiona                      | l Optional items are a                       | available via the website                                                      |                                               |

To view your online shop visit: www.pbuniform-online.co.uk/joycefrankland