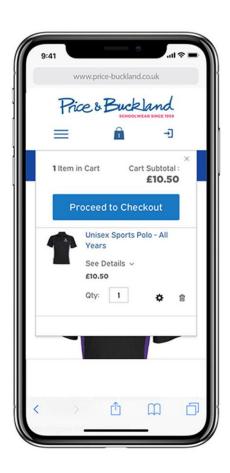

# **How to order**

Go to your school's online shop by visiting the school finder located on the Price and Buckland website or by scanning the QR code on the front page.

Browse the range and add items to your basket. Go to the checkout and enter your details. Await your order.